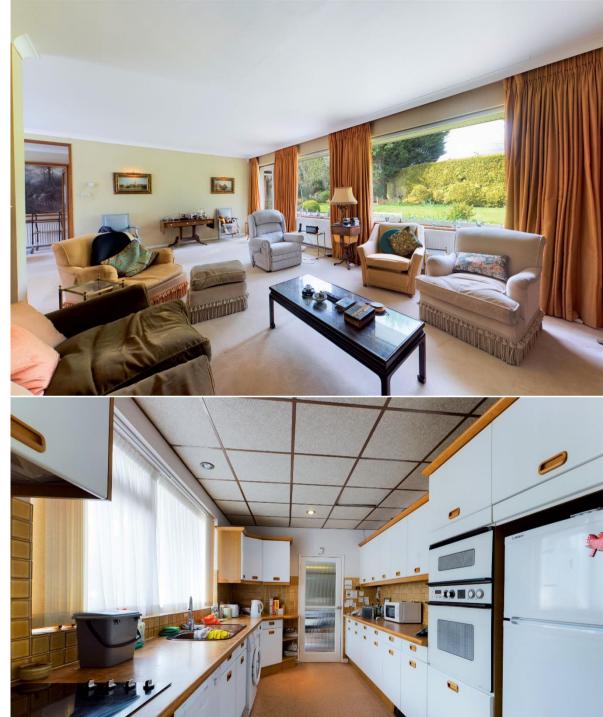

The property features a double glazed porch, spacious entrance hall, drawing room, dining room, kitchen breakfast room and two cloakrooms. There are three bedrooms with the master bedroom benefitting from an ensuite dressing room and bathroom. There are two further double bedrooms and a family bathroom.