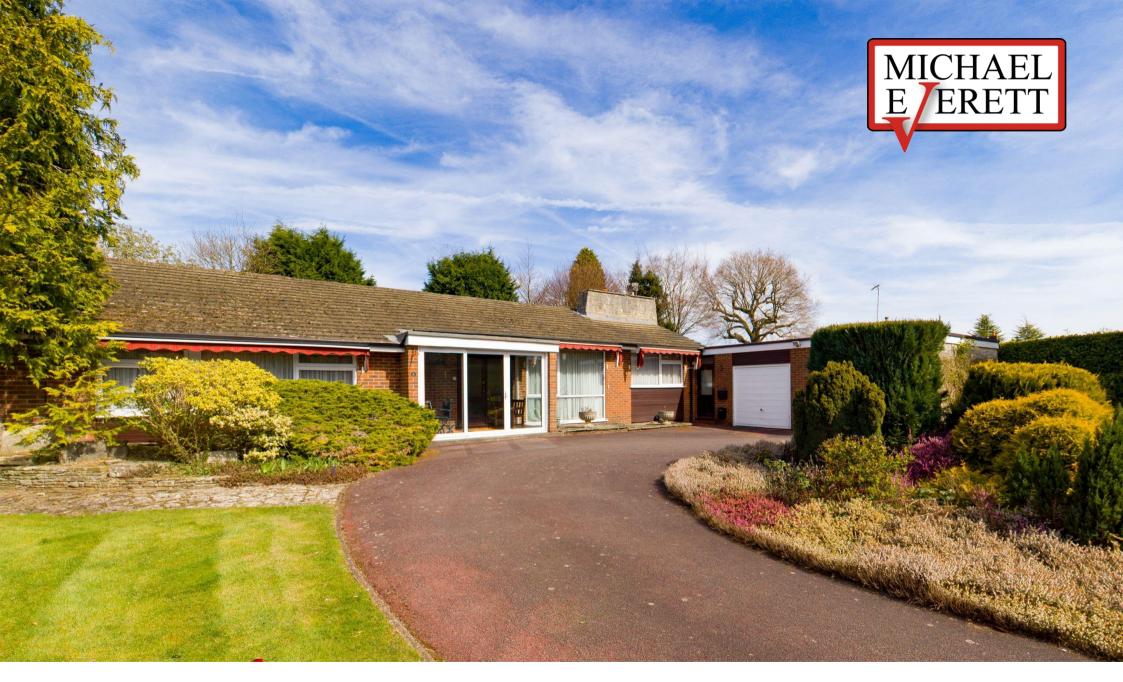

## WALTON ON THE HILL KT20 7QH

2 RECEPTION ROOMS 3 BEDROOMS 2 BATHROOMS

APROX. 2338.5 FT<sup>2</sup> | 217.26 M<sup>2</sup>

Occupying a lovely tucked away private road location a spacious detached bungalow occupying a good size plot and offered for sale with no onward chain.

The property features a double glazed porch, spacious entrance hall, drawing room, dining room, kitchen breakfast room and two cloakrooms. There are three bedrooms with the master bedroom benefitting from an ensuite dressing room and bathroom. There are two further double bedrooms and a family bathroom.

Outside, the bungalow is set well back from road with a circular in and out driveway offering extensive parking and access to a double garage. To the rear, the lovely mature garden has been beautifully maintained and is totally secluded.

Russell Close is located off of Heath Drive and is only a few hundred yards from the open spaces of Walton Heath and the golf club. The village centre, a short 10 minute stroll, offers a range of shops and services and renowned pubs and restaurants.