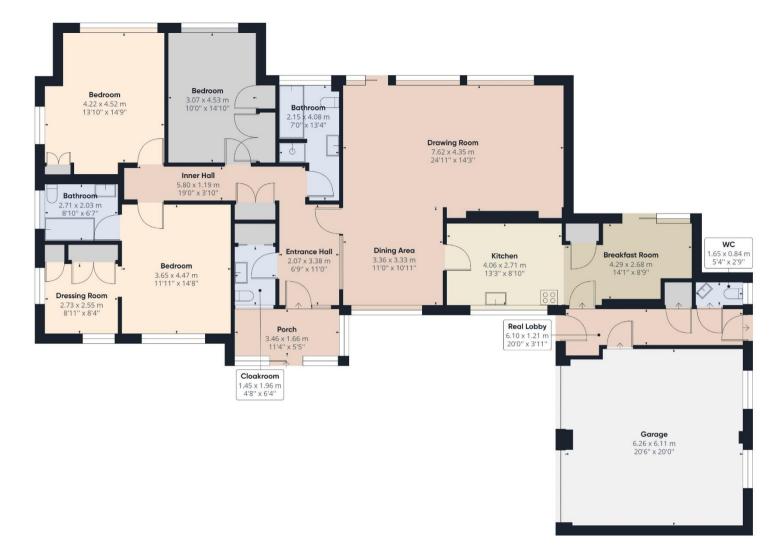

## WALTON ON THE HILL KT20 7QH

2 RECEPTION ROOMS 3 BEDROOMS 2 BATHROOMS

APROX. 2338.5 FT<sup>2</sup> | 217.26 M<sup>2</sup>

Occupying a lovely tucked away private road location a spacious detached bungalow occupying a good size plot and offered for sale with no onward chain.

The property features a double glazed porch, spacious entrance hall, drawing room, dining room, kitchen breakfast room and two cloakrooms. There are three bedrooms with the master bedroom benefitting from an ensuite dressing room and bathroom. There are two further double bedrooms and a family bathroom.

Outside, the bungalow is set well back from road with a circular in and out driveway offering extensive parking and access to a double garage. To the rear, the lovely mature garden has been beautifully maintained and is totally secluded.