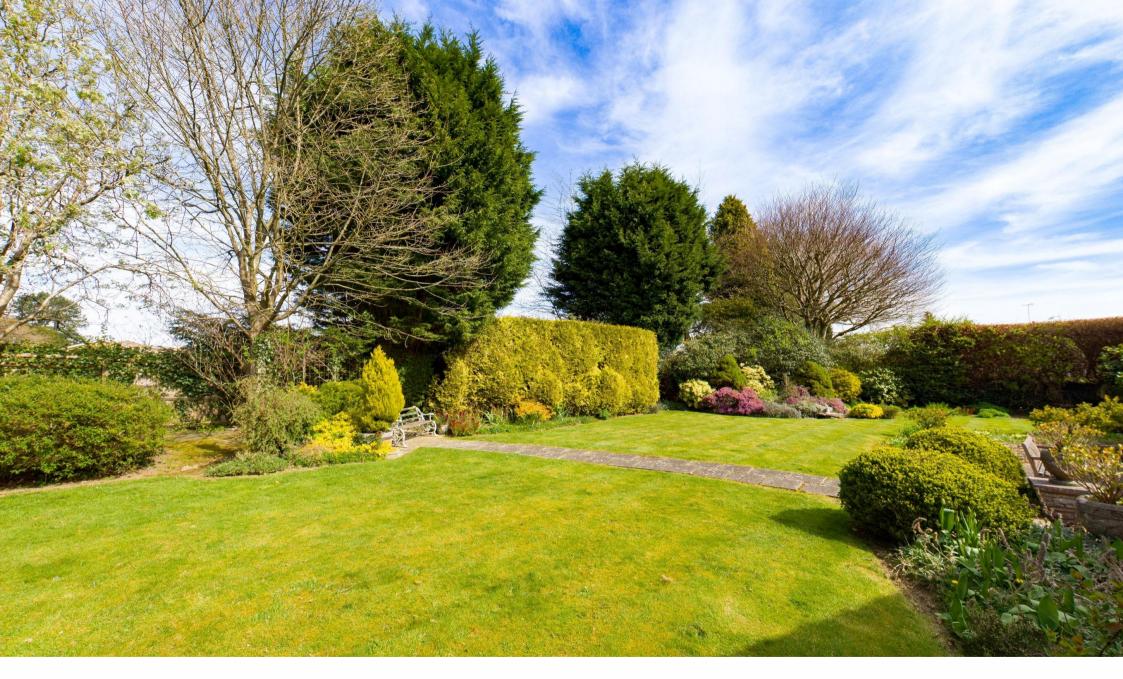

Outside, the bungalow is set well back from road with a circular in and out driveway offering extensive parking and access to a double garage. To the rear, the lovely mature garden has been beautifully maintained and is totally secluded.